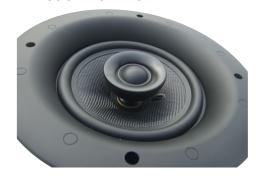

VIEW OF THE DCS 52KV KEVLAR CONE WOOFER AND THE 0.75"PIVOTABLE FERROFLUID COOLED SILK DOME TWEETER