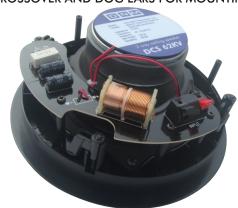

REAR VIEW OF DCS 62KV SPEAKER WITH LARGE WOOFER MAGNET 90mm x 17mm, HIGH PERFORMANCE CROSSOVER AND DOG EARS FOR MOUNTING

VIEW OF THE 6.5" KEVLAR CONE WOOFER AND THE 1"PIVOTABLE FERROFLUID COOLED SILK DOME TWEETER