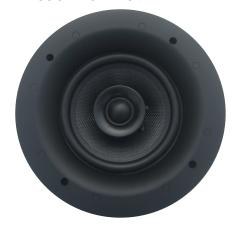

## **IN-CEILING SPEAKERS DCS 52KV/ DCS 62KV**

FRONT VIEW OF THE DCS 62KV WOOFER WITH KEVLAR CONE AND 1" PIVOTABLE FERROFLUID COOLED SILK DOME TWEETER

FRONT VIEW OF SPEAKERS WITH SNAP FIT MAGNETIC ROUND GRILLE