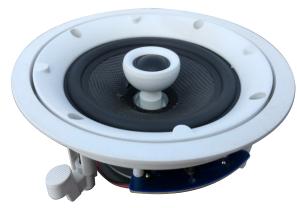

## **IN-CEILING SPEAKERS DCS 52KV/ DCS 62KV**

FRONT VIEW OF THE DCS 62KV WOOFER WITH KEVLAR CONE AND 1" PIVOTABLE FERROFLUID COOLED SILK DOME TWEETER

FRONT VIEW OF SPEAKERS WITH SNAP FIT MAGNETIC ROUND GRILLE

VIEW OF THE DCS 52KV KEVLAR CONE WOOFER AND THE 0.75"PIVOTABLE FERROFLUID COOLED SILK DOME TWEETER