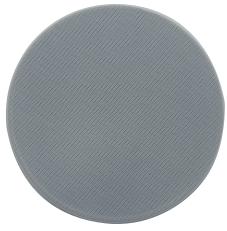

## **IN-CEILING SPEAKERS DCS 52KV/ DCS 62KV**

FRONT VIEW OF THE DCS 62KV WOOFER WITH KEVLAR CONE AND 1" PIVOTABLE FERROFLUID COOLED SILK DOME TWEETER

FRONT VIEW OF SPEAKERS WITH SNAP FIT MAGNETIC ROUND GRILLE

## **COMMON FEATURES ON ALL ABOVE MODELS:**

- 2 WAY SPEAKERS THAT IDEALLY SUIT ANY HI-FI STEREO/ HOME THEATRE AND BACKGROUND MUSIC INSTALL SOUND APPLICATION
- HIGH QUALITY BLACK KEVLAR CONES WITH FERRO FLUID COOLED SILK DOME TWEETERS
- MAGNETIC GRILLE AND DOG EARS FOR EFFORTLESS CEILING MOUNTING